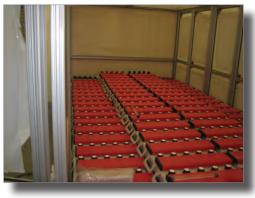

#### **Standard Features:**

Heavy-Duty Construction
Sturdy, slotted aluminum framing.

Clear Polycarbonate Paneling
Transparent paneling allows batteries to be viewed at all times.

Hinged Double Doors
Helps facilitate easy installation, maintenance & replacement.

Magnetic Hinged Door Catch
Security against unwanted exposure and/or human interaction.

Centrifugal Exhaust Blower
Safely exhausts byproducts from enclosure.

Wall-Mounted Hydrogen Detector w/Alarm
Promotes a safe working environment and detection of leaks.