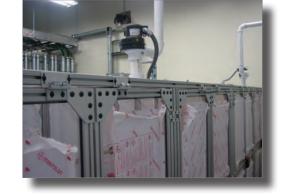

#### **Standard Features:**

Heavy-Duty Construction
Sturdy, slotted aluminum framing.

Clear Polycarbonate Paneling
Transparent paneling allows batteries to be viewed at all times.

Hinged Double Doors
Helps facilitate easy installation, maintenance & replacement.

Magnetic Hinged Door Catch
Security against unwanted exposure and/or human interaction.

Centrifugal Exhaust Blower
Safely exhausts byproducts from enclosure.

Wall-Mounted Hydrogen Detector w/Alarm
Promotes a safe working environment and detection of leaks.

## **Options:**

**PVC Piping & Fittings for External Exhaust** Safely exhaust byproducts from not only the enclosure,