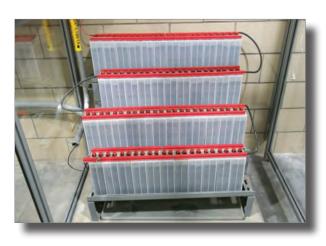

#### **Standard Features:**

Heavy-Duty Construction
Sturdy, slotted aluminum framing.

Clear Polycarbonate Paneling
Transparent paneling allows batteries to be viewed at all times.

Hinged Double Doors
Helps facilitate easy installation, maintenance & replacement.

Magnetic Hinged Door Catch
Security against unwanted exposure and/or human interaction.

Centrifugal Exhaust Blower
Safely exhausts byproducts from enclosure.

Wall-Mounted Hydrogen Detector w/Alarm
Promotes a safe working environment and detection of leaks.