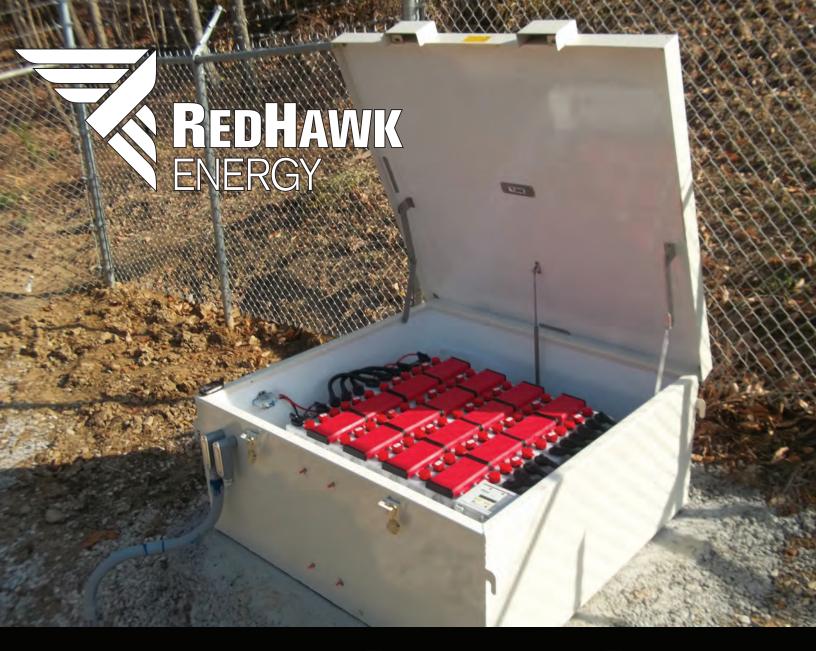

## RedHawk Energy Systems, LLC

10340 Palmer Rd., S.W. Pataskala, OH 43062

Ph: 740-964-4000

Fx: 740-927-6017

Temperature extremes and unwanted exposure can place stress on your outdoor critical battery system. Our innovative Battery Boxes are designed to shield and protect battery systems located in harsh outdoor environments. Constructed of all-welded aluminum (steel constructon also available) and featuring fully insulated panels, these battery boxes provide excellent protection for your critical batteries. Our battery boxes are available in several standard sizes and can be customized per customer requirements.

#### **Applications:**

Our heavy-duty Battery Boxes are suitable for use in variety of outdoor commercial and industrial applications where year-round battery environmental protection is of the utmost importance.

#### **Standard Features:**

Fully Insulated Paneling
Reduces temperature extremes that can degrade batteries.

Tamper Resistant Lockable Lid
Protects against unwanted human or animal intrusion

**Dual 1" Pre-Fitted Wiring Conduit Access**Provides quick and easy interconnection capability.