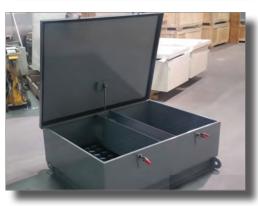

# Battery Boxes

## RedHawk Energy Systems, LLC

10340 Palmer Rd., S.W. Pataskala, OH 43062

Ph: 740-964-4000

Fx: 740-927-6017

Temperature extremes and unwanted exposure can place stress on your outdoor critical battery system. Our innovative Battery Boxes are designed to shield and protect battery systems located in harsh outdoor environments. Constructed of all-welded aluminum (steel constructon also available) and featuring fully insulated panels, these battery boxes provide excellent protection for your critical batteries. Our battery boxes are available in several standard sizes and can be customized per customer requirements.

#### **Standard Features:**

Fully Insulated Paneling
Reduces temperature extremes that can degrade batteries.

Tamper Resistant Lockable Lid
Protects against unwanted human or animal intrusion

**Dual 1" Pre-Fitted Wiring Conduit Access**Provides quick and easy interconnection capability.

Hinged Lid & Gas-Shock Lift Assist
Increases safety while opening and closing the box.

4X Lifting Eyes
 (4) Exterior slots for heavy equipment lifting/positioning

Ph: 740-964-4000